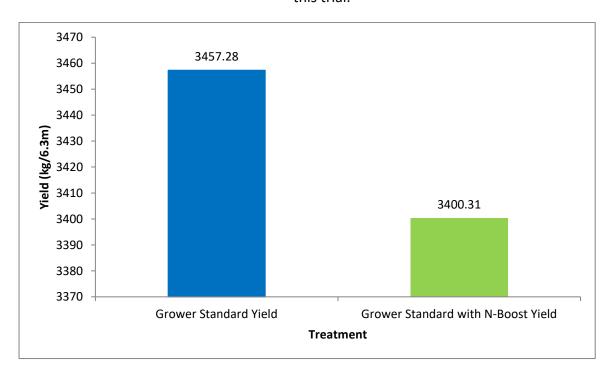

initiation and 2nd @ tuber thickening)

Trial date: 2019

Grower standard yield: 3457.28 kg/6.3 m2

Grower standard with N-Boost: 3400.31 kg/6.3 m2

Summary: This trial saw a decrease in yield of -1.65% when

N-Boost was used at a rate of 6L/ha. This trial had a base fertilizer application of 150 kg/667m2 compared to other trials in the area that had

50kg/667m2. Excessive fertilisation prior to planting may have played a part in the results of

this trial.