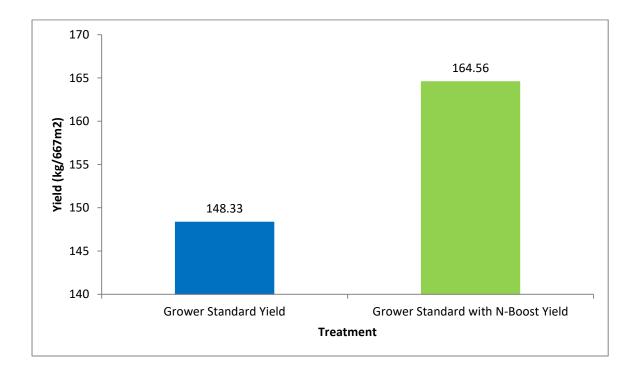

## N-BOOST CROP TRIAL SUMMARY REPORT

| Crop:                         | Fabaceae (Soybean)                                                                                                                                 |
|-------------------------------|----------------------------------------------------------------------------------------------------------------------------------------------------|
| Variety:                      | -                                                                                                                                                  |
| Location:                     | Dangtu, Anhui Province, China                                                                                                                      |
| Researcher:                   | ADAMA                                                                                                                                              |
| N-Boost application rate:     | 3L/ha                                                                                                                                              |
| N-Boost application timing:   | 25/06/2019 and 3/07/2019                                                                                                                           |
| Trial date:                   | 2019                                                                                                                                               |
| Grower standard yield:        | 148.33 kg/667m2                                                                                                                                    |
| Grower standard with N-Boost: | 164.56 kg/667m2                                                                                                                                    |
| Summary:                      | N-Boost is most effective for use in a soybean<br>field at a rate of 3L/ha. This trial saw an increase<br>in yield of 10.94% per 667m2 trial plot. |