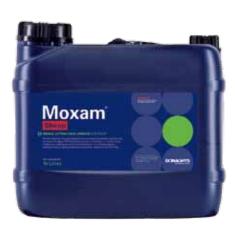

### **DONAGHYS MOXAM**

| Code     | Product           | Unit | Qty per Unit | Barcode       |
|----------|-------------------|------|--------------|---------------|
| AMOX0010 | MOXAM SHEEP - 10L | EACH | 1            | 9400579559700 |